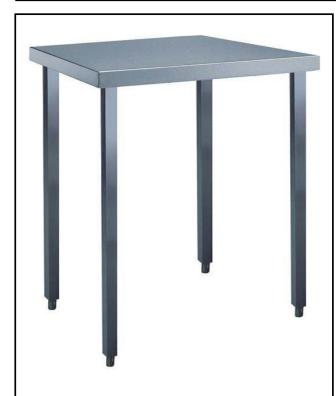

# 133217 (TG800N)

Work table 800 mm

#### Item No.

The 50mm high worktop in 304 AISI stainless steel, 1mm in thickness, has upturned edges and incorporates a layer of sound deadening, waterproof and fireproof material. Square section legs 40x40mm on 1" height-adjustable feet in 304 AISI stainless steel.