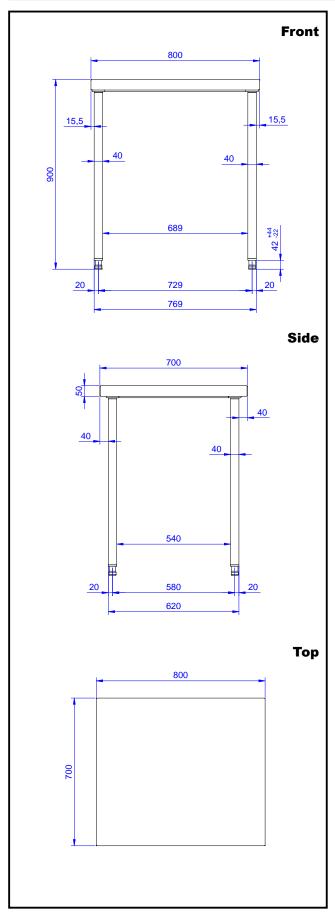

### **Key Information:**

External dimensions, Width:

133217 (TG800N) 800 mm

External dimensions, Depth:

700 mm

**External dimensions,** 

900 mm

Height: **Worktop thickness:** 

50 mm

Net weight:

28 kg

Standard Preparation 800 mm Work Table